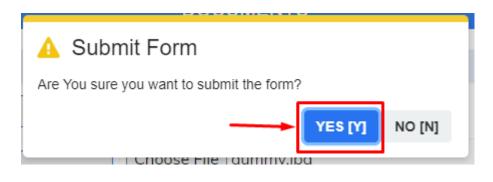

**Step 9:** Click on Yes for the application submit confirmation. Click on No, if you want to review your information and make some changes.

After clicking Yes, your application form will be submitted.