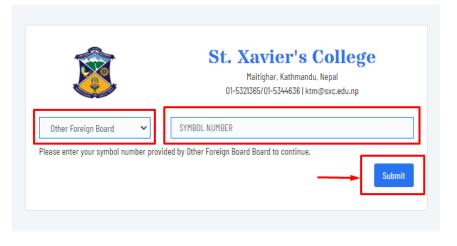

**Step 2:** After **Step 1**, you will be redirected to a new page.

For this page, make sure you know your Academic Board **(SEE/CBSE/Other Foreign Boards)**. Select the proper option from the drop down.

• If your academic board is CBSE, select CBSE and enter your symbol number. Then click on the Submit button.

• If your academic board is any other foreign board, other than NEB or CBSE, select Other Foreign Board option and enter your symbol number. Then click on the Submit button.