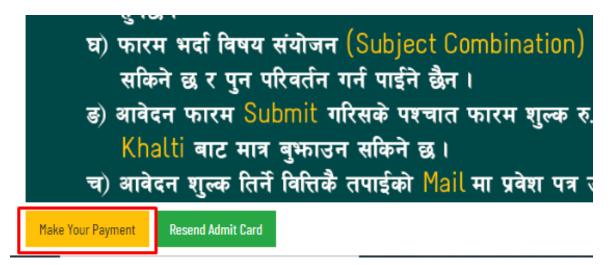

#### \*For Payment Later Option:

If you wish to make the payment later for the application, you need your Submission ID and Date of Birth.

**Step 1:** Visit the homepage of the form. On the bottom-left of your screen, you will see the Make Your Payment option. Click on that button.