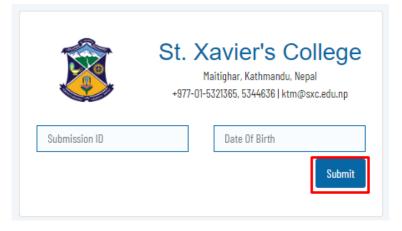

**Step 2:** After **Step 1**, you will be redirected to the following page. Provide your Submission ID (Provided after submitting the form) and your Date of Birth (Mentioned in the Form). Click on the Submit button when you are ready.