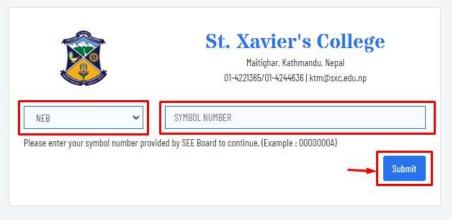

**Step 2:** After **Step 1**, you will be redirected to a new page.

For this page, make sure you know your Academic Board **(SEE/CBSE/Other Foreign Boards)**. Select the proper option from the drop down.

# If you select and submit an Incorrect Board, your application will not be processed even if your symbol number is correct.

• If your academic board is NEB, select NEB from the dropdown and enter your SEE symbol number. Then click on the Submit button.