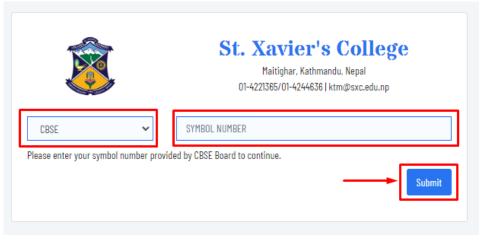

**Step 2:** After **Step 1**, you will be redirected to a new page.

For this page, make sure you know your Academic Board **(SEE/CBSE/Other Foreign Boards)**. Select the proper option from the drop down.

• If your academic board is CBSE, select CBSE and enter your symbol number. Then click on the Submit button.

• If your academic board is any other foreign board, other than NEB or CBSE, select Other Foreign Board option and enter your symbol number. Then click on the Submit button.