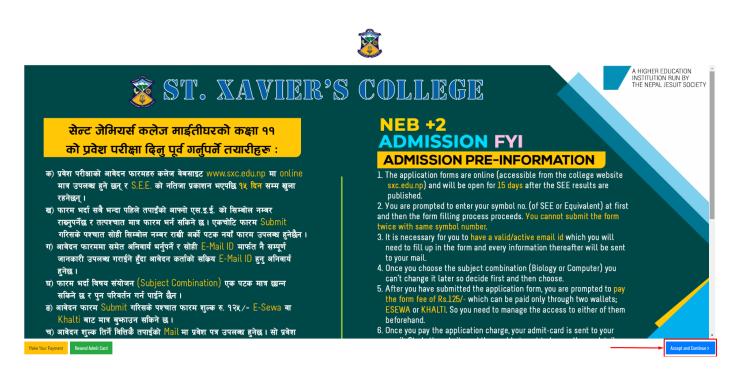

### 2) Application Fill-up Process:

**Step 1:** The image below is the home page of online application form. Before beginning the application form, read all the information given on the page carefully so that you won't face any trouble while filling up the form.

As you have read all the information. click on the Accept and Continue button at the bottom right corner to start with the application process. The make payment later and resend admit card button are for different purpose which will be dealt later.